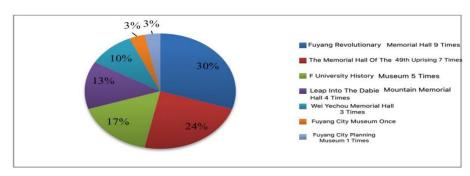

## 1.2 F university organs and units using local red resources to carry out activities in recent 5 years

After combing, it is found that in the past five years, F University organs and units have used the red resources in Northern Anhui for 30 times, including Fuyang revolutionary martyrs memorial hall for 9 times, "April 9" uprising site Memorial Hall for 7 times, F University History hall for 5 times, the memorial hall of the thousand mile leap forward Dabie Mountain for 4 times, Wei Yechou Memorial Hall for 3 times, Fuyang Museum for 1 time, and Fuyang urban planning exhibition hall for 1 time; 26 times of red resources in non Northern Anhui, including 20 times of Huoshan revolutionary martyrs memorial hall, 2 times of Dabaogan Memorial Hall in Xiaogang Village, 2 times of Jinzhai Revolutionary Museum, 1 time of river crossing Campaign Memorial Hall and 1 time of the former military and political site of Yuexi Red 28th Army. (see Figure 2). Among them, the local Red Resources in Northern Anhui were used 30 times, accounting for 54%, and the red resources in other parts of the province were used 26 times, accounting for 46%. There are five local Red Resources in Northern Anhui used by F University institutions. In addition to the University history museum of F University, the memorial hall of the "April 9" uprising site, the memorial hall of the thousand mile leap forward Dabie Mountain and the memorial hall of Wei Yechou are provincial-level patriotism education demonstration bases, and the memorial hall of Fuyang revolutionary martyrs, Fuyang Museum and Fuyang urban planning exhibition hall are municipal patriotism education demonstration bases. (see Figure 3). According to the data, the city's only national patriotism education demonstration base named by the Propaganda Department of the CPC Central Committee in June 2021 - Wangjiaba Sluice, has not been visited by any organ or unit.

Advances in Education, Humanities and Social Science Research ISSN:2790-167X

Figure 2: F University institutions and units using red resources to carry out activities in recent 5 years

Figure 3: F University institutions and units using red resources in northern Anhui in recent 5 years to carry out activities