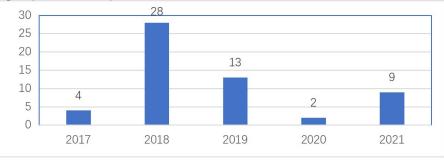

## 1.1 The overall situation of the use of red resources by institutions in F universities in the past five years

According to the analysis, 20 institutions and units of F university carried out activities using red resources: 4 times in 2017, 28 times in 2018, 13 times in 2019, 2 times in 2020 and 9 times in 2021, a total of 56 times. (See Figure 1) The reason for the 28 times in 2018 is that the Party Committee of the university organ organized party members to carry out revolutionary traditional education in Huoshan on July 14 of that year, one time for each unit (20 times in total). In summary, in the past five years, each unit used local red resources to receive education 2.8 times on average, and each unit used local red resources to receive education activities once. In the past five years, each unit used local red resources to receive education 1.8 times on average, and each unit used local red resources to receive education activities once. In the past five years, each unit used local red resources to receive education 1.8 times on average, and each unit used local red resources to receive education 1.8 times on average, and each unit used local red resources to receive education 1.8 times in 2019 were related to the education campaign launched in June 2019 with the theme of " Remain true to our original aspiration and keep our mission firmly in mind". In 2020, there were only two, related to the spread of COVID-19; Nine times in 2021 are related to the Party history learning and education that will be launched throughout the party in February 2021.

Figure 1: Annual utilization of local red resources by institutions of F University in recent 5 years