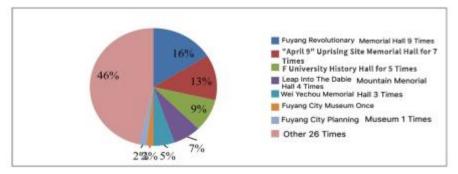

## 1.2 F university organs and units using local red resources to carry out activities in recent 5 years

After combing, it is found that in the past five years, F University organs and units have used the red resources in Northern Anhui for 30 times, including Fuyang revolutionary martyrs memorial hall for 9 times, "April 9" uprising site Memorial Hall for 7 times, F University History hall for 5 times, the memorial hall of the thousand mile leap forward Dabie Mountain for 4 times, Wei Yechou Memorial Hall for 3 times, Fuyang Museum for 1 time, and Fuyang urban planning exhibition hall for 1 time; 26 times of red resources in non Northern Anhui, including 20 times of Huoshan revolutionary martyrs memorial hall, 2 times of Dabaogan Memorial Hall in Xiaogang Village, 2 times of Jinzhai Revolutionary Museum, 1 time of river crossing Campaign Memorial Hall and 1 time of the former military and political site of Yuexi Red 28th Army. (see Figure 2). Among them, the local Red Resources in Northern Anhui were used 30 times, accounting for 54%, and the red resources in other parts of the province were used 26 times, accounting for 46%. There are five local Red Resources in Northern Anhui used by F University institutions. In addition to the University history museum of F University, the memorial hall of the "April 9" uprising site, the memorial hall of the thousand mile leap forward Dabie Mountain and the memorial hall of Wei Yechou are provincial-level patriotism education demonstration bases, and the memorial hall of Fuyang revolutionary martyrs, Fuyang Museum and Fuyang urban planning exhibition hall are municipal patriotism education demonstration bases. (see Figure 3). According to the data, the city's only national patriotism education demonstration base named by the Propaganda Department of the CPC Central Committee in June 2021 - Wangjiaba Sluice, has not been visited by any organ or unit.

Advances in Education, Humanities and Social Science Research ISSN:2790-167X

Figure 2: F University institutions and units using red resources to carry out activities in recent 5 years

Figure 3: F University institutions and units using red resources in northern Anhui in recent 5 years to carry out activities